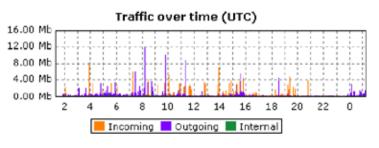

# Real-time bandwidth usage chart

When connected to the data capture service, the FlowMonitor management console displays a chart of your bandwidth usage to instantly identify traffic spikes.