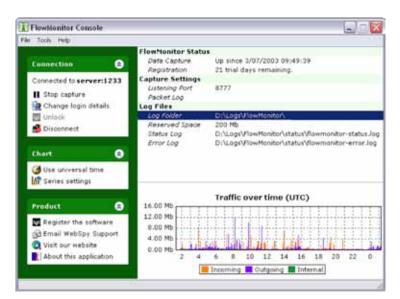

# Real-time bandwidth usage chart

When connected to the data capture service, the FlowMonitor management console displays a chart of your bandwidth usage to instantly identify traffic spikes.